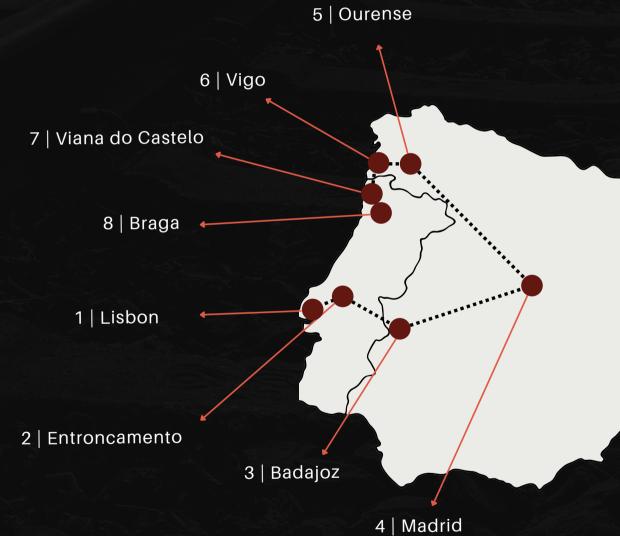

### IBERIAN'23

May 25th - June 3rd

LISBOA

May 25

**ENTRONCAMENTO** 

May 26

BADAJOZ

May 26

**MADRID** 

May 27

**OURENSE** 

May 28 & 29

VIGO

May 30

VIANA DO CASTELO

May 30 & 31

BRAGA

June 1 - 3